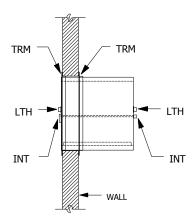

# PLAN VIEW

DR1=CLEAR ACRYLIC DOOR
DR2=CLEAR ACRYLIC DOOR
GSK=PEMKO S88W GASKET SEAL
HNG=304 STAINLESS STEEL LIFT OFF DOOR HINGE
INT=POLISHED ALUMINUM INTERLOCK LEVER
LTH=CHROME PLATED SPRING LOADED DOOR CATCH
TRM=1" x 1" CLEAN ANDOZED ALUMINUM ANGLE

### NOTES

- 1. PASS THRU IS CONSTRUCTED OF A WOOD CORE WITH A WHITE PLASTIC LAMINATE FINISH
- 2. TRIM ANGLE IS SHIPPED LOOSE TO ALLOW FLEXIBILITY OF INSTALLATION
- 3. THE PASS THRU HAS MECHANICAL INTERLOCKS
- 5. WALL CUT OUT IS 5/8" LARGER THAN THE OUTSIDE DIMENSIONS OF THE PASS THRU
- 6. THE I.D. DIMENSIONS SHOWN ON THE DRAWING REFLECT THE NET DOOR OPENING.