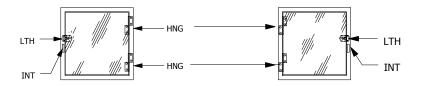

# **ELEVATION "A"**

DOOR NOT SHOWN
TRIM NOT SHOWN

# **ELEVATION "A"**

DOOR SHOWN
TRIM NOT SHOWN

# **ELEVATION "C"**

DOOR SHOWN
TRIM NOT SHOWN

# PLAN VIEW

DR1=CLEAR ACRYLIC DOOR
DR2=CLEAR ACRYLIC DOOR
GSK=PEMKO S88W GASKET SEAL
HNG=304 STAINLESS STEEL LIFT OFF DOOR HINGE
INT=POLISHED ALUMINUM INTERLOCK LEVER
LTH=CHROME PLATED SPRING LOADED DOOR CATCH
TRM=1" x 1" CLEAN ANDOZED ALUMINUM ANGLE