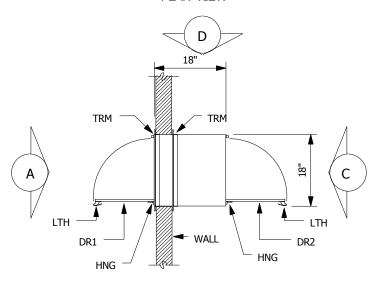

### **ELEVATION "B"**

# PLAN VIEW

DR1=CLEAR ACRYLIC DOOR
DR2=CLEAR ACRYLIC DOOR
GSK=PEMKO S88W GASKET SEAL
HNG=304 STAINLESS STEEL LIFT OFF DOOR HINGE
INT=POLISHED ALUMINUM INTERLOCK LEVER
LTH=CHROME PLATED SPRING LOADED DOOR CATCH
TRM=1" x 1" CLEAN ANDOZED ALUMINUM ANGLE