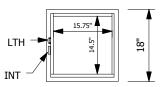

### NOTES

- 1. PASS THRU IS CONSTRUCTED OF A WOOD CORE WITH A WHITE PLASTIC LAMINATE FINISH
- 2. TRIM ANGLE IS SHIPPED LOOSE TO ALLOW FLEXIBILITY OF INSTALLATION
- 3. THE PASS THRU HAS MECHANICAL INTERLOCKS
- 5. WALL CUT OUT IS 5/8" LARGER THAN THE OUTSIDE DIMENSIONS OF THE PASS THRU
- 6. THE I.D. DIMENSIONS SHOWN ON THE DRAWING REFLECT THE NET DOOR OPENING.